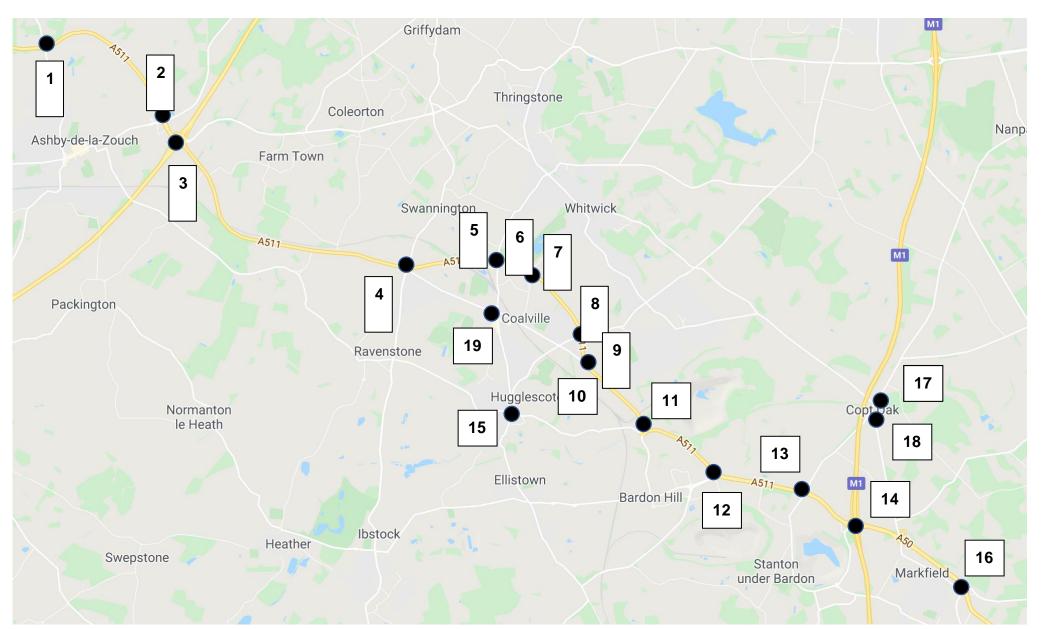

| Junction No. and Name                                   | Included in  |                                |                            |
|---------------------------------------------------------|--------------|--------------------------------|----------------------------|
|                                                         | Original CTS | Revised CTS                    |                            |
|                                                         |              | MRN Scheme                     | Additional junctions       |
| 1. A511 Ashby Bypass/Ashby Road                         |              |                                | Х                          |
| 2. A511 Ashby Bypass/Nottingham Road                    |              |                                | X                          |
| 3. A42 Junction 13                                      | X            |                                | X                          |
| 4. Swannington Road Roundabout ('Hoo Ash Roundabout')   | X            | X                              |                            |
| 5. Thornborough Road Roundabout                         | X            | X                              |                            |
| 6. Stephenson Way dualling                              |              | X                              |                            |
| 7. Whitwick Road Roundabout                             | X            | Х                              |                            |
| 8. Broom Leys Road Cross Roads                          | X            | X                              | <b>X</b><br>(see para' 39) |
| 9. Bardon Road Roundabout                               | Х            | X<br>(part of Bardon Link Road |                            |
| 10. Bardon Link Road                                    |              | X                              |                            |
| 11. Reg's Way Roundabout ('Birch Tree Roundabout')      | X            | X                              |                            |
| 12. Beveridge Lane Roundabout                           | X            |                                |                            |
| 13. Stanton Lane Roundabout ('Flying Horse Roundabout') | X            | X                              |                            |
| 14. M1 Junction 22                                      | Х            |                                | X Minor arm from Stanton   |
| 15. Central Cross Roads ('Hugglescote Crossroads')      | Х            |                                |                            |
| 16. Field Head Roundabout                               |              | Х                              |                            |
| 17. B591/Warren Hills Road, Copt Oak                    |              |                                | Х                          |
| 18. B591/Whitwick Road, Copt Oak                        |              |                                | Х                          |
| 19. High Street/Belvoir Road, Coalville                 |              |                                | Х                          |